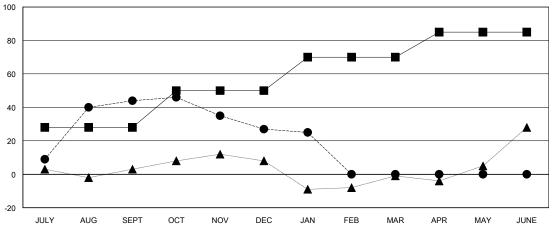

## District 201V5

GMT: LOCATION AUSTRALIA GMT CA

| Clubs                 |               |           |               | Members               |                       |                         |                                                    |
|-----------------------|---------------|-----------|---------------|-----------------------|-----------------------|-------------------------|----------------------------------------------------|
| RESULTS FOR 2023-2024 |               |           |               | RESULTS FOR 2023-2024 |                       |                         |                                                    |
| QUARTER               | NEW CLUB GOAL | NEW CLUBS | DROPPED CLUBS | QUARTER MEMB          | ER GROWTH NET<br>GOAL | MEMBER GROWTH<br>ACTUAL | DROPPED<br>MEMBERS ACTUAL<br>(including transfers) |
| JULY/AUG/SEPT         | 1             | 1         | 1             | JULY/AUG/SEPT         | 28                    | 79                      | 31                                                 |
| OCT/NOV/DEC           | 0             | 0         | 0             | OCT/NOV/DEC           | 22                    | 27                      | 41                                                 |
| JAN/FEB/MAR           | 0             | 0         | 0             | JAN/FEB/MAR           | 20                    | 9                       | 10                                                 |
| APR/MAY/JUNE          | 1             | 0         | 0             | APR/MAY/JUNE          | 15                    | 0                       | 0                                                  |

## GOALS AND ACTUAL MEMBERS CUMULATIVE

| - | MEMBER ( | GROWTH | NET | GOAL |
|---|----------|--------|-----|------|
|   |          |        |     |      |

Results as of: 1/31/2024

- ■ - MEMBER GROWTH ACTUAL