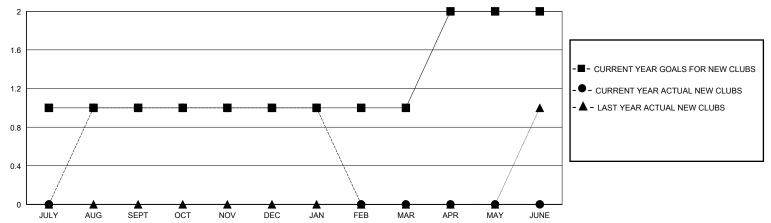

## District 201V5

GMT: LOCATION AUSTRALIA GMT CA

| Clubs                 |               |           |               | Members               |                       |                         |                                                    |
|-----------------------|---------------|-----------|---------------|-----------------------|-----------------------|-------------------------|----------------------------------------------------|
| RESULTS FOR 2023-2024 |               |           |               | RESULTS FOR 2023-2024 |                       |                         |                                                    |
| QUARTER               | NEW CLUB GOAL | NEW CLUBS | DROPPED CLUBS | QUARTER MEMB          | ER GROWTH NET<br>GOAL | MEMBER GROWTH<br>ACTUAL | DROPPED<br>MEMBERS ACTUAL<br>(including transfers) |
| JULY/AUG/SEPT         | 1             | 1         | 1             | JULY/AUG/SEPT         | 28                    | 79                      | 31                                                 |
| OCT/NOV/DEC           | 0             | 0         | 0             | OCT/NOV/DEC           | 22                    | 27                      | 41                                                 |
| JAN/FEB/MAR           | 0             | 0         | 0             | JAN/FEB/MAR           | 20                    | 9                       | 10                                                 |
| APR/MAY/JUNE          | 1             | 0         | 0             | APR/MAY/JUNE          | 15                    | 0                       | 0                                                  |

## GOALS AND ACTUAL NEW CLUBS CUMULATIVE